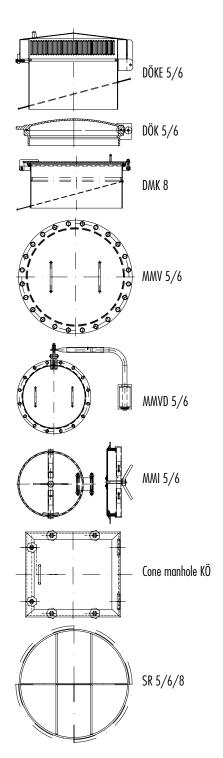

## **Design example**

|             | Description                                                                                                                                                                         |                 |  |  |
|-------------|-------------------------------------------------------------------------------------------------------------------------------------------------------------------------------------|-----------------|--|--|
| Roof manho  | ole                                                                                                                                                                                 |                 |  |  |
| DÖKE 5/6    | Roof inspection hole DN 500/600 with swiveling ventilation hood                                                                                                                     | DÖKE 5/6        |  |  |
| DÖK 5/6     | Roof manhole DN 500/600 with swiveling cover and quick-release fasteners                                                                                                            | DÖK 5/6         |  |  |
| DMK 8       | Roof manhole DN 800 with swiveling cover                                                                                                                                            | DMK 8           |  |  |
| Shell manh  | ole                                                                                                                                                                                 |                 |  |  |
| MMV 5/6     | Shell manhole DN 500/600 with displacement body to prevent product deposits, shell manhole cover with displacement device is completely removable *                                 | MMV 5/6         |  |  |
| MMVD 5/6    | Shell manhole DN 500/600 with displacement body to prevent product deposits, shell manhole cover with displacement device is completely removable* incl. davit that can be swiveled | MMVD 5/6        |  |  |
| MMI 5/6     | Shell manhole 500/600 with cover opening inwards *                                                                                                                                  | MMI 5/6         |  |  |
| AB 5/6      | Deflector plate over manhole to prevent product deposits                                                                                                                            | AB 5/6          |  |  |
| KÖ 68.46    | Cone assembly opening with screwed cover, inner width 680 x 400, 600 high, opening inwards *                                                                                        | KÖ 68.46        |  |  |
| VS 010      | Padlock for DÖK, DMK, MMI, MMV                                                                                                                                                      | VS 010          |  |  |
| Safety grid | for operational inspection in roof manhole and                                                                                                                                      | assembly openin |  |  |
| SR 5        | Safety grid DN 500                                                                                                                                                                  | SR 5            |  |  |
| SR 6        | Safety grid DN 600                                                                                                                                                                  | SR 6            |  |  |
| SR 8        | Safety grid DN 800                                                                                                                                                                  | SR 8            |  |  |